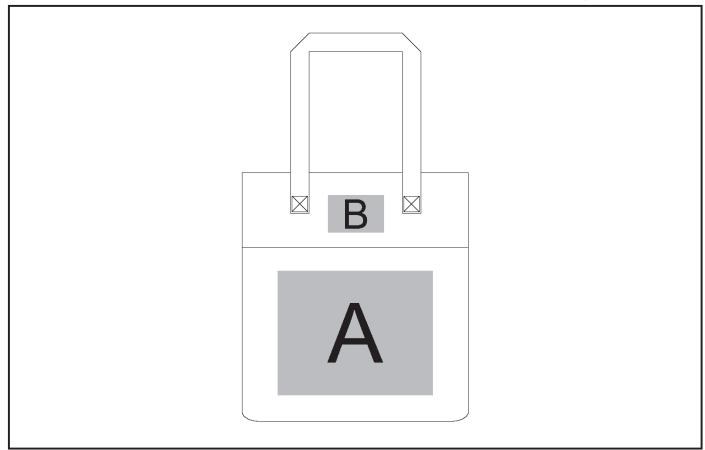

### **Branding Options:**

#### **Position A**

1. Screen Print (SA) 1 Colour

Size: 250mm wide x 150mm high

2. Digital Direct Transfer (DDT-D) Full Colour

Size: 105mm wide x 75mm high

3. Digital Direct Transfer (DDT-A)

Full Colour

Size: 148mm wide x 105mm high

4. Digital Direct Transfer (DDT-B)

Full Colour

Size: 200mm wide x 148mm high

5. Digital Direct Transfer (DDT-C)

Full Colour

Size: 250mm wide x 200mm high

#### **Position B**

1. Digital Direct Transfer (DDT-D) Full Colour

Size: 75mm wide x 60mm high

2. Digital Direct Transfer (DDT-A)

Full Colour

Size: 90mm wide x 60mm high